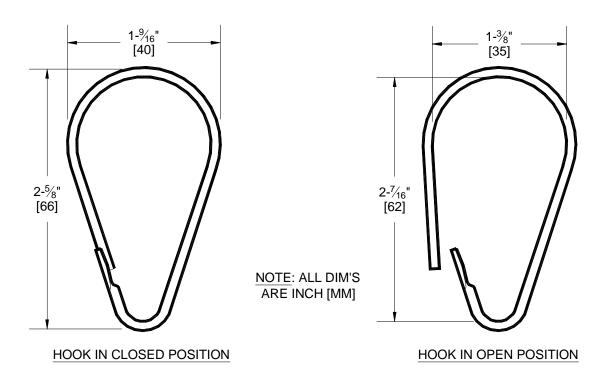

## **SPECIFICATION**

Shower Curtain Hook shall be fabricated of type 304 stainless steel alloy 18-8. Solid formed wire shall be .098" diameter ( $\emptyset$ 2.5) with a bright finish. Hook shall have a formed retainer to hold free end closed and shall accommodate 1" to 1-1/4" diameter ( $\emptyset$ 25 to  $\emptyset$ 32) curtain rods.

## **INSTALLATION**

Open hook and slip over shower curtain rod (specified separately). Hang shower curtain (specified separately) on small hook. Close hook free end into retainer on hook end.

## **OPERATION**

Grasping hook in both hands, use the thumb of one hand to push the hanger hook in and to one side. Release thumb pressure allowing top hook to bypass and extend over the bottom hook. Slip the hook over the shower curtain rod (specified separately). After hanging shower curtain (specified separately) use thumb pressure to replace the free leg of the hook onto the bottom hook leg-retainer.