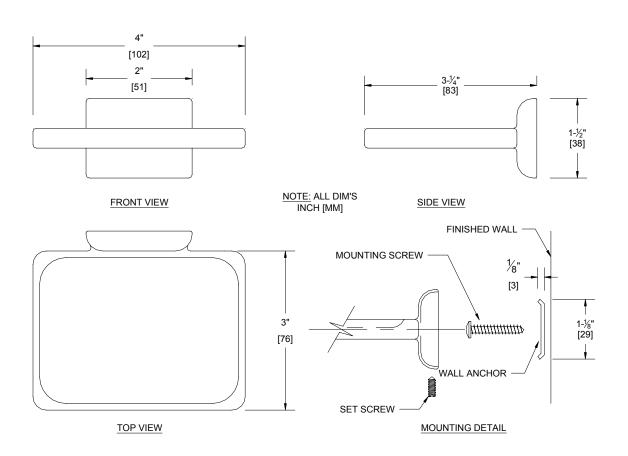

## **SPECIFICATION**

Surface Mounted Soap Dish shall be fabricated of triple chrome plated rust proof Zamak. One stainless steel slotted headless set screw shall be provided along perimeter of flange for anchoring to stainless steel adjustable wall bracket. Wall anchor shall be provided. Unit shall meet appropriate FHA and other federal specifications.

## **INSTALLATION**

Wall bracket is surface mounted using two # 8 pan head screws (supplied) through holes provided. Soap dish is mounted over top leg of bracket and secured by set screw from underside. Suggested location is 48" (1219) maximum above finished floor to centerline of wall bracket or 6" (152) above wash basin.