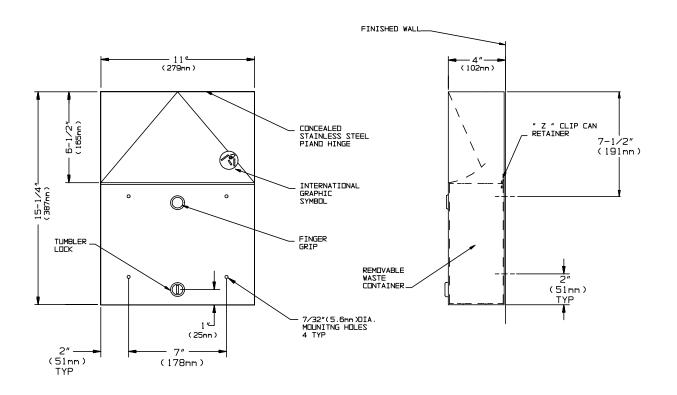

#### **SPECIFICATION**

Surface Mounted End Stall Sanitary Napkin Disposal with locking waste receptacle shall hold 1.5gal (5.7liters) of dry/solids waste and shall have waste receptacle, door and cabinet fabricated of alloy 18-8 stainless steel, type 304, 22 gauge; all exposed surfaces shall have  $N^{\circ}$ 4 satin finish and be protected during shipment by a PVC film easily removable after installation. Push door shall be attached to cabinet with a concealed full length 3/16" dia. (5mm) stainless steel multi-staked piano hinge at top and shall have the international waste symbol affixed to front. Structural assembly of body and door components shall be of welded construction and cabinet shall have no exposed fastening devices or visible spot welded seams. Removable waste container shall be captured internally by full width Z-retainer and shall be held closed with a tumbler lock keyed alike to other ASI washroom equipment. Waste container shall have a safety-edged finger grip.

#### INSTALLATION

Unit is mounted on wall using  $N^{\circ}$  10 self-tapping screws (by others). For maximum usability and compliance with ADA Accessibility Guidelines, unit should be installed so that top of disposal door is between 34" (864mm) maximum above finished floor (AFF) and 24" (610mm) minimum AFF.

## **OPERATION**

User pushes door to deposit waste material. Door is self-closing. Maintenance schedule determines waste removal cycle. Unit is emptied by removing bottom waste container and inverting over collection bag. Waste container is captured by internal angle to prevent inadvertent dumping and key lock to prevent unauthorized access or removal. Safety-edged finger grip provides convenient grip for service.