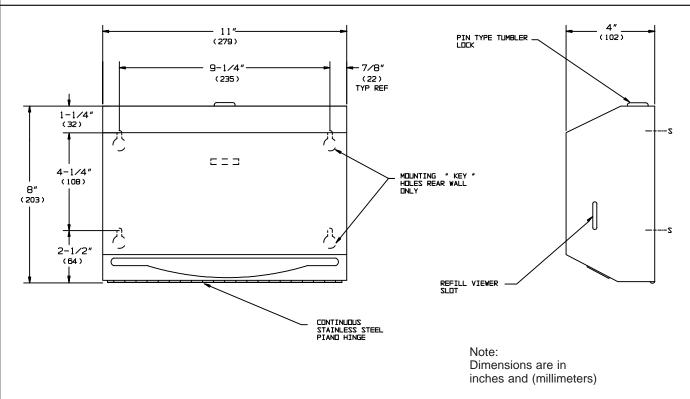

## **SPECIFICATION**

Surface Mounted Petite Paper Towel Dispenser shall hold and dispense 200 standard C-fold or 275 standard multi-fold paper towels and shall be fabricated 22 gauge type 304 stainless steel alloy 18-8. All exposed surfaces shall have a  $N^{\circ}$  4 satin finish and shall be protected during shipment with PVC film easily removable after installation. Towel dispensing slot shall have a fully hemmed-in rolled edge for snag-free dispensing and user safety. Dispenser door shall be attached to the bottom of unit with a concealed full length 3/16" diameter ( $\emptyset$ 4.8) heavy duty stainless steel multi-staked piano hinge and shall be held closed with a tumbler lock keyed alike to other ASI washroom equipment. Structural assembly of body and door components shall be of welded construction. Unit shall be provided with refill viewer slots on each side. Unit shall have internal towel stack guides. Wall shall be protected against uncontrolled door-drop damage by self- limiting body and hinge construction. Dispenser shall enable simplified installation by hanging on pre-installed screw pattern (by others).

#### INSTALLATION

Unit is surface mounted on wall or partition using five  $N^{\circ}$  10 self-tapping screws (by others) through concealed mounting holes provided. Four mounting holes through back are keyhole slots for ease in hanging unit on pre-installed screws. Center top mounting hole is horizontal slot for ease of adjustment and vandal resistant locking. For compliance with ADA Accessibility Guidelines, install unit so that towel dispenser slot is 48" (1219) maximum AFF if clear floor access is provided or 46" (1168) maximum AFF if side reach over an obstruction (vanity) is only provided.