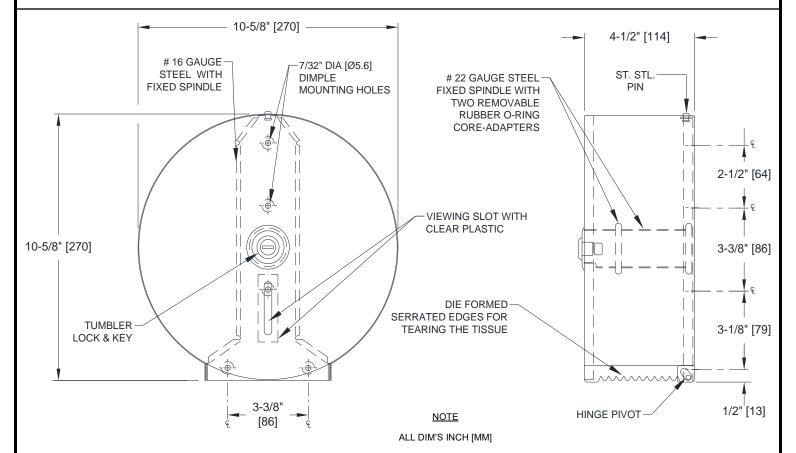

# SURFACE MOUNTED SINGLE JUMBO-ROLL TOILET TISSUE DISPENSER

ILLUSTRATION FOR REF ONLY AND NTS

FOR CLEANING INSTRUCTIONS SEE APPROPRIATE SECTIONS IN PRODUCT CARE & MAINTENANCE BULLETIN (PCM) ON ASI WEBSITE

#### **SPECIFICATION**

Surface Mounted Jumbo-Roll Toilet Paper Dispenser shall hold one (1) roll up to 10" Dia [Ø254] with 1-5/8" Dia [Ø41,3] core or 2-1/4" Dia [Ø57] core. Cover shall be 22 gage type 304 Stainless Steel alloy 18-8 with a satin finish (or Powder Coated (PC) Matte Black finish if suffix -41 is added to Model №). Rear of cabinet shall have five (5) mounting holes to suit № 8 or № 10 flat head screws. Cover shall be of one piece construction hung on stainless steel pin hinges and shall be held closed by a tumbler lock keyed to other ASI washroom equipment with key provided. A viewing slot with clear plastic window shall be provided. Unit shall accommodate smaller core size roll by removing the rubber core adapter O-rings. Opening on bottom of cabinet shall have stainless steel teeth for toilet tissue tearing on both sides. Cover at top shall have shoulder pin to interlock back plate when closed.

## **OPERATION**

One (1) 10" [Ø254] OD jumbo roll of toilet paper is mounted over 2-1/4" [Ø57] ID core adapter. One roll with (1) 1-5/8" [Ø41,3] ID core may be used by removing the rubber core adapter rings. Viewing slot continuously reveals tissue level. Key locked cover prevents unauthorized access or removal. Roll is replaced on a cycle determined by maintenance needs.